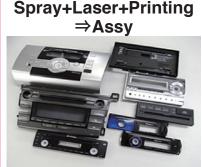

# **Automotive Plastic Cosmetic Unit**

#### **Product Line-up**



## **Panel Assy**

Injection molding+ Spray+Laser+Printing ⇒Assv



#### **Button**

Injection molding+ Spray+Laser



# **Steering Switch**

Injection molding+ Spray+Laser



# **Various Decorating Techniques**

- **Weldless Injection:** High gloss finishing without spraying
- **High Gloss Spray**: High gloss and luxury finishing
- Masking Spray: Can be added excellent design with separate spraying
- **Evaporation/Hot stamp/Plating:** Can have a metallic appearance
- Unitized Products: Can be integrated with capacitive sensor and in-molding with rubber





### **Manufacturing Process**

| Tooling Fabrication Injection Printing Spray/ Evaporation Laser | Assy |
|-----------------------------------------------------------------|------|
|-----------------------------------------------------------------|------|

## Heat&Cool Injection

Weldless injection b