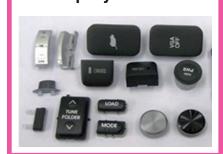

# **Automotive Plastic Cosmetic Unit**

#### **Product Line-up**



## **Panel Assy**

Injection molding+ Spray+Laser+Printing ⇒Assv



#### **Button**

Injection molding+ Spray+Laser



# **Steering Switch**

Injection molding+ Spray+Laser



# **Various Decorating Techniques**

- **Weldless Injection:** High gloss finishing without spraying
- **High Gloss Spray**: High gloss and luxury finishing
- Masking Spray: Can be added excellent design with separate spraying
- **Evaporation/Hot stamp/Plating:** Can have a metallic appearance
- Unitized Products: Can be integrated with capacitive sensor and in-molding with rubber





### **Manufacturing Process**

| Tooling Fabrication Injection Printing Spray/ Evaporation Laser | Assy |
|-----------------------------------------------------------------|------|
|-----------------------------------------------------------------|------|

## Heat&Cool Injection

Weldless injection by quick heating and cooling.

## Super Spindle Spra