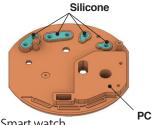

## **Healthcare**

Application: Smart watch Material: PC+Silicone

Over-molding with silicone rubber provides high waterproofness rather than post-assembling individual molded gaskets.

Application: Wearable blood pressure monitor Material: PEN Film+Silicone