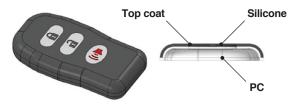

## **Applications**

Application: Keyless entry case Material: PC+Silicone+Top coat

Possible to apply soft touch feeling with rubber

over molding.

Application: Harness packing Material: Gel+SUS / Film

Possible to make 3D structure with gel material. Apply for packing and cushion.