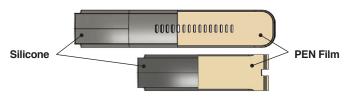

## **Healthcare**

Application: Smart watch Material: PC+Silicone

Over-molding with silicone rubber provides high waterproofness rather than post-assembling individual molded gaskets.

Application: Wearable blood pressure monitor Material: PEN Film+Silicone

The film is insert molded with silicone rubber which enables to make a non-stretchable band with nice touch feeling. Can be insert molded with other polymers which can add a new function to the band.