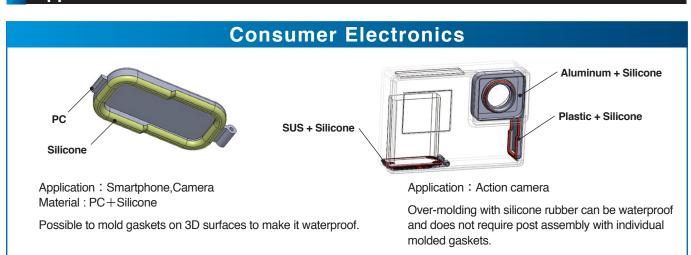

## **Complex Molding Technology (Products)**

## **Features**

- Integrate various materials e.g. metal, resin, TPE, rubber and paper into one molded article.
- Reducing tact time and improve dimensional accuracy.